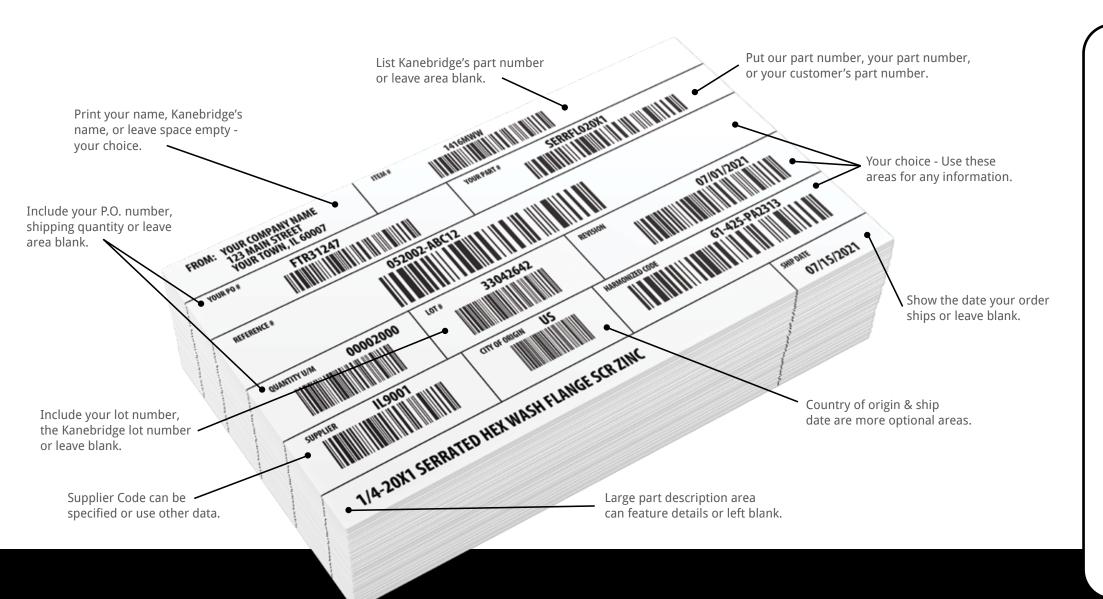

#### YOUR INFORMATION IS KING

ORGANIZE PRODUCT INFO YOUR WAY

YOUR PO #

FTR31247

YOUR PART #

SERRFL020X1

YOUR REF #

052002-ABC12

### SIMPLIFY THE PROCESSING OF INVENTORY

Design labels for every carton to meet your requirements or your customer's specifications

# SAVE TIME & DELIVER HIGHER LEVELS OF SERVICE

Include all the product information you—or your customer—require.

Every box has YOUR Name, YOUR Part Numbers and YOUR lot numbers.

Custom labeling is another way to assure your customer their order has come from a trusted vendor—YOU!

All information can be easily read or scanned by your customer upon receipt.

Easy, one-time setup.

EVEN INCLUDE YOUR CUSTOMER'S PART
NUMBER AND HAVE KANEBRIDGE DROP-SHIP
YOUR ORDER DIRECTLY TO THEM

Save time by having Kanebridge ship your order directly to your customer.

A confirmation is e-mailed directly to you with all order specifics, including any freight charges.

All cartons, labels and paperwork have no mention of Kanebridge; instead, Your Company is listed as the vendor.

Save Money.

Eliminate Worry.

You invoice your customer.

COMBINE THE VERSATILITY OF KANEBRIDGE'S